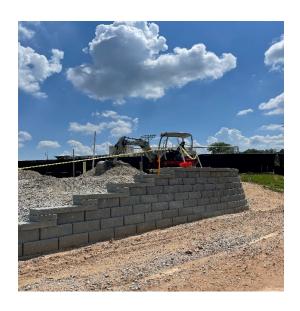

# WEEKLY PHOTO REPORT APS Field House – Maynard Jackson High School

WINTER CONSTRUCTION

June 3, 2022

Prepared For: Atlanta Public Schools

Prepared By: Morgan Willis



Electrical Slab Rough In



MEP Slab Rough In



Retaining Wall West Elevation



Retaining Wall East Elevation

## WEEKLY PHOTO REPORT APS Field House – Maynard Jackson High School



June 3, 2022

### **Last Week's Activities:**

- Continued MEP slab rough in
- Continued plumbing slab inspections
- Continued footing excavations
- · Continued footing inspections
- Continued footing concrete pours
- Continued slab on grade prep
- Started slab inspections
- Started slab on grade concrete pours

#### This Week's Activities:

- Completed MEP slab rough in
- Completed plumbing slab inspections
- Continued footing excavations
- · Continued footing inspections
- Continued footing concrete pours
- Continued slab on grade prep
- Continued slab inspections
- Continued slab on grade concrete pours
- Started CMU block installation
- Started mason