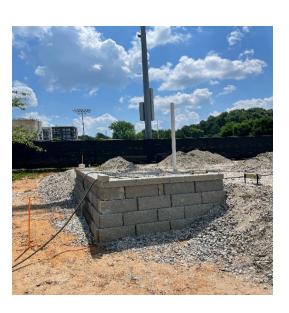

# WEEKLY PHOTO REPORT APS Field House – Maynard Jackson High School

WINTER CONSTRUCTION

June 3, 2022

Prepared For: Atlanta Public Schools

Prepared By: Morgan Willis



Electrical Slab Rough In



MEP Slab Rough In



Retaining Wall West Elevation



Retaining Wall East Elevation

## WEEKLY PHOTO REPORT APS Field House – Maynard Jackson High School



June 3, 2022

### **Last Week's Activities:**

- Continued MEP slab rough in
- Continued plumbing slab inspections
- Continued footing excavations
- · Continued footing inspections
- Continued footing concrete pours
- Continued slab on grade prep
- Started slab inspections
- Started slab on grade concrete pours

#### This Week's Activities:

- Completed MEP slab rough in
- Completed plumbing slab inspections
- Continued footing excavations
- · Continued footing inspections
- Continued footing concrete pours
- Continued slab on grade prep
- Continued slab inspections
- Continued slab on grade concrete pours
- Started CMU block installation
- Started masonry mock-up panels

#### **Next We