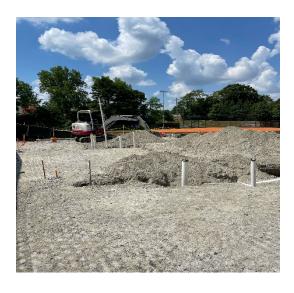

# WEEKLY PHOTO REPORT APS Field House – Maynard Jackson High School

WINTER CONSTRUCTION

June 3, 2022

Prepared For: Atlanta Public Schools

Prepared By: Morgan Willis

Electrical Slab Rough In

MEP Slab Rough In